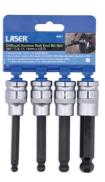

## **Difficult Access Ball End Bit Set 4pc**

A 4pc set of 1/2"D long reach ball ended hex bit sockets ideal for use on hard to reach fixings. The set includes 7, 9, 11 and 14mm hex key bits, which are ideal for use on brake calipers such as those fitted to; Alfa Romeo, Ford, BMW (including MINI), Mercedes-Benz, Vauxhall, & Volkswagen Group vehicles.

## **Additional Information**

- Sizes: 7, 9, 11, 14mm x 1/2"D.
- · Overall Length: 100mm, bit length: 62mm.
- Suitable for use on brake calipers, including various Alfa Romeo, Ford, BMW, MINI, Mercedes-Benz, Vauxhall, & VW Group vehicles.
- · Ball end for greater access, ideal in tight areas or where an obstruction prevents direct access to fasteners.
- · Sockets manufactured from satin finish chrome vanadium (CRV), 7 & 9mm bits from impact grade S2 steel, 11 & 14mm from SNCM-V.