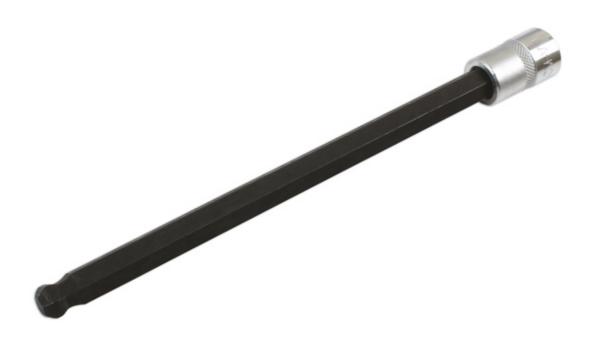

## **Difficult Access Ball End Bit Set 4pc**

A 4pc set of 1/2"D long reach ball ended hex bit sockets ideal for use on hard to reach fixings. The set includes 7, 9, 11 and 14mm hex key bits, which are ideal for use on brake calipers such as those fitted to; Alfa Romeo, Ford, BMW (including MINI), Mercedes-Benz, Vauxhall, & Volkswagen Group vehicles.

## **Additional Information**

- Sizes: 7, 9, 11, 14mm x 1/2"D.
- · Overall Length: 100mm, bit length: 62mm.
- Suitable for use on brake calipers, including various Alfa Romeo, Ford, BMW, MINI, Mercedes-Benz, Vauxhall, & VW Group vehicles.
- · Ball end for greater access, ideal in tight areas or where an obstruction prevents direct access to fasteners.
- · Sockets manufactured from satin finish chrome vanadium (CRV), 7 & 9mm bits from impact grade S2 steel, 11 & 14mm from SNCM-V.