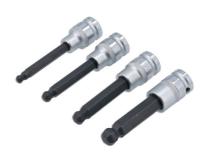

## **Difficult Access Ball End Bit Set 4pc**

A 4pc set of 1/2"D long reach ball ended hex bit sockets ideal for use on hard to reach fixings. The set includes 7, 9, 11 and 14mm hex key bits, which are ideal for use on brake calipers such as those fitted to; Alfa Romeo, Ford, BMW (including MINI), Mercedes-Benz, Vauxhall, & Volkswagen Group vehicles.

## **Additional Information**

- Sizes: 7, 9, 11, 14mm x 1/2"D.
- · Overall Length: 100mm, bit length: 62mm.
- Suitable for use on brake calipers, including various Alfa Romeo, Ford, BMW, MINI, Mercedes-Benz, Vauxhall, & VW Group vehicles.
- · Ball end for greater access, ideal in tight areas or where an obstruction prevents direct access to fasteners.
- · Sockets manufactured from satin finish chrome vanadium (CRV), 7 & 9mm bits from impact grade S2 steel, 11 & 14mm from SNCM-V.