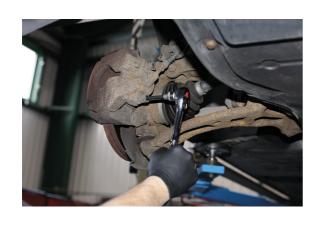

## **Difficult Access Ball End Bit Set 4pc**

A 4pc set of 1/2"D long reach ball ended hex bit sockets ideal for use on hard to reach fixings. The set includes 7, 9, 11 and 14mm hex key bits, which are ideal for use on brake calipers such as those fitted to; Alfa Romeo, Ford, BMW (including MINI), Mercedes-Benz, Vauxhall, & Volkswagen Group vehicles.

## **Additional Information**

- Sizes: 7, 9, 11, 14mm x 1/2"D.
- · Overall Length: 100mm, bit length: 62mm.
- Suitable for use on brake calipers, including various Alfa Romeo, Ford, BMW, MINI, Mercedes-Benz, Vauxhall, & VW Group vehicles.
- · Ball end for greater access, ideal in tight areas or where an obstruction prevents direct access to fasteners.
- · Sockets manufactured from satin finish chrome vanadium (CRV), 7 & 9mm bits from impact grade S2 steel, 11 & 14mm from SNCM-V.