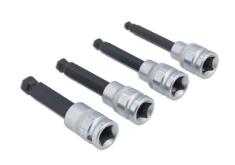

## **Difficult Access Ball End Bit Set 4pc**

A 4pc set of 1/2"D long reach ball ended hex bit sockets ideal for use on hard to reach fixings. The set includes 7, 9, 11 and 14mm hex key bits, which are ideal for use on brake calipers such as those fitted to; Alfa Romeo, Ford, BMW (including MINI), Mercedes-Benz, Vauxhall, & Volkswagen Group vehicles.

## **Additional Information**

- Sizes: 7, 9, 11, 14mm x 1/2"D.
- · Overall Length: 100mm, bit length: 62mm.
- Suitable for use on brake calipers, including various Alfa Romeo, Ford, BMW, MINI, Mercedes-Benz, Vauxhall, & VW Group vehicles.
- · Ball end for greater access, ideal in tight areas or where an obstruction prevents direct access to fasteners.
- · Sockets manufactured from satin finish chrome vanadium (CRV), 7 & 9mm bits from impact grade S2 steel, 11 & 14mm from SNCM-V.